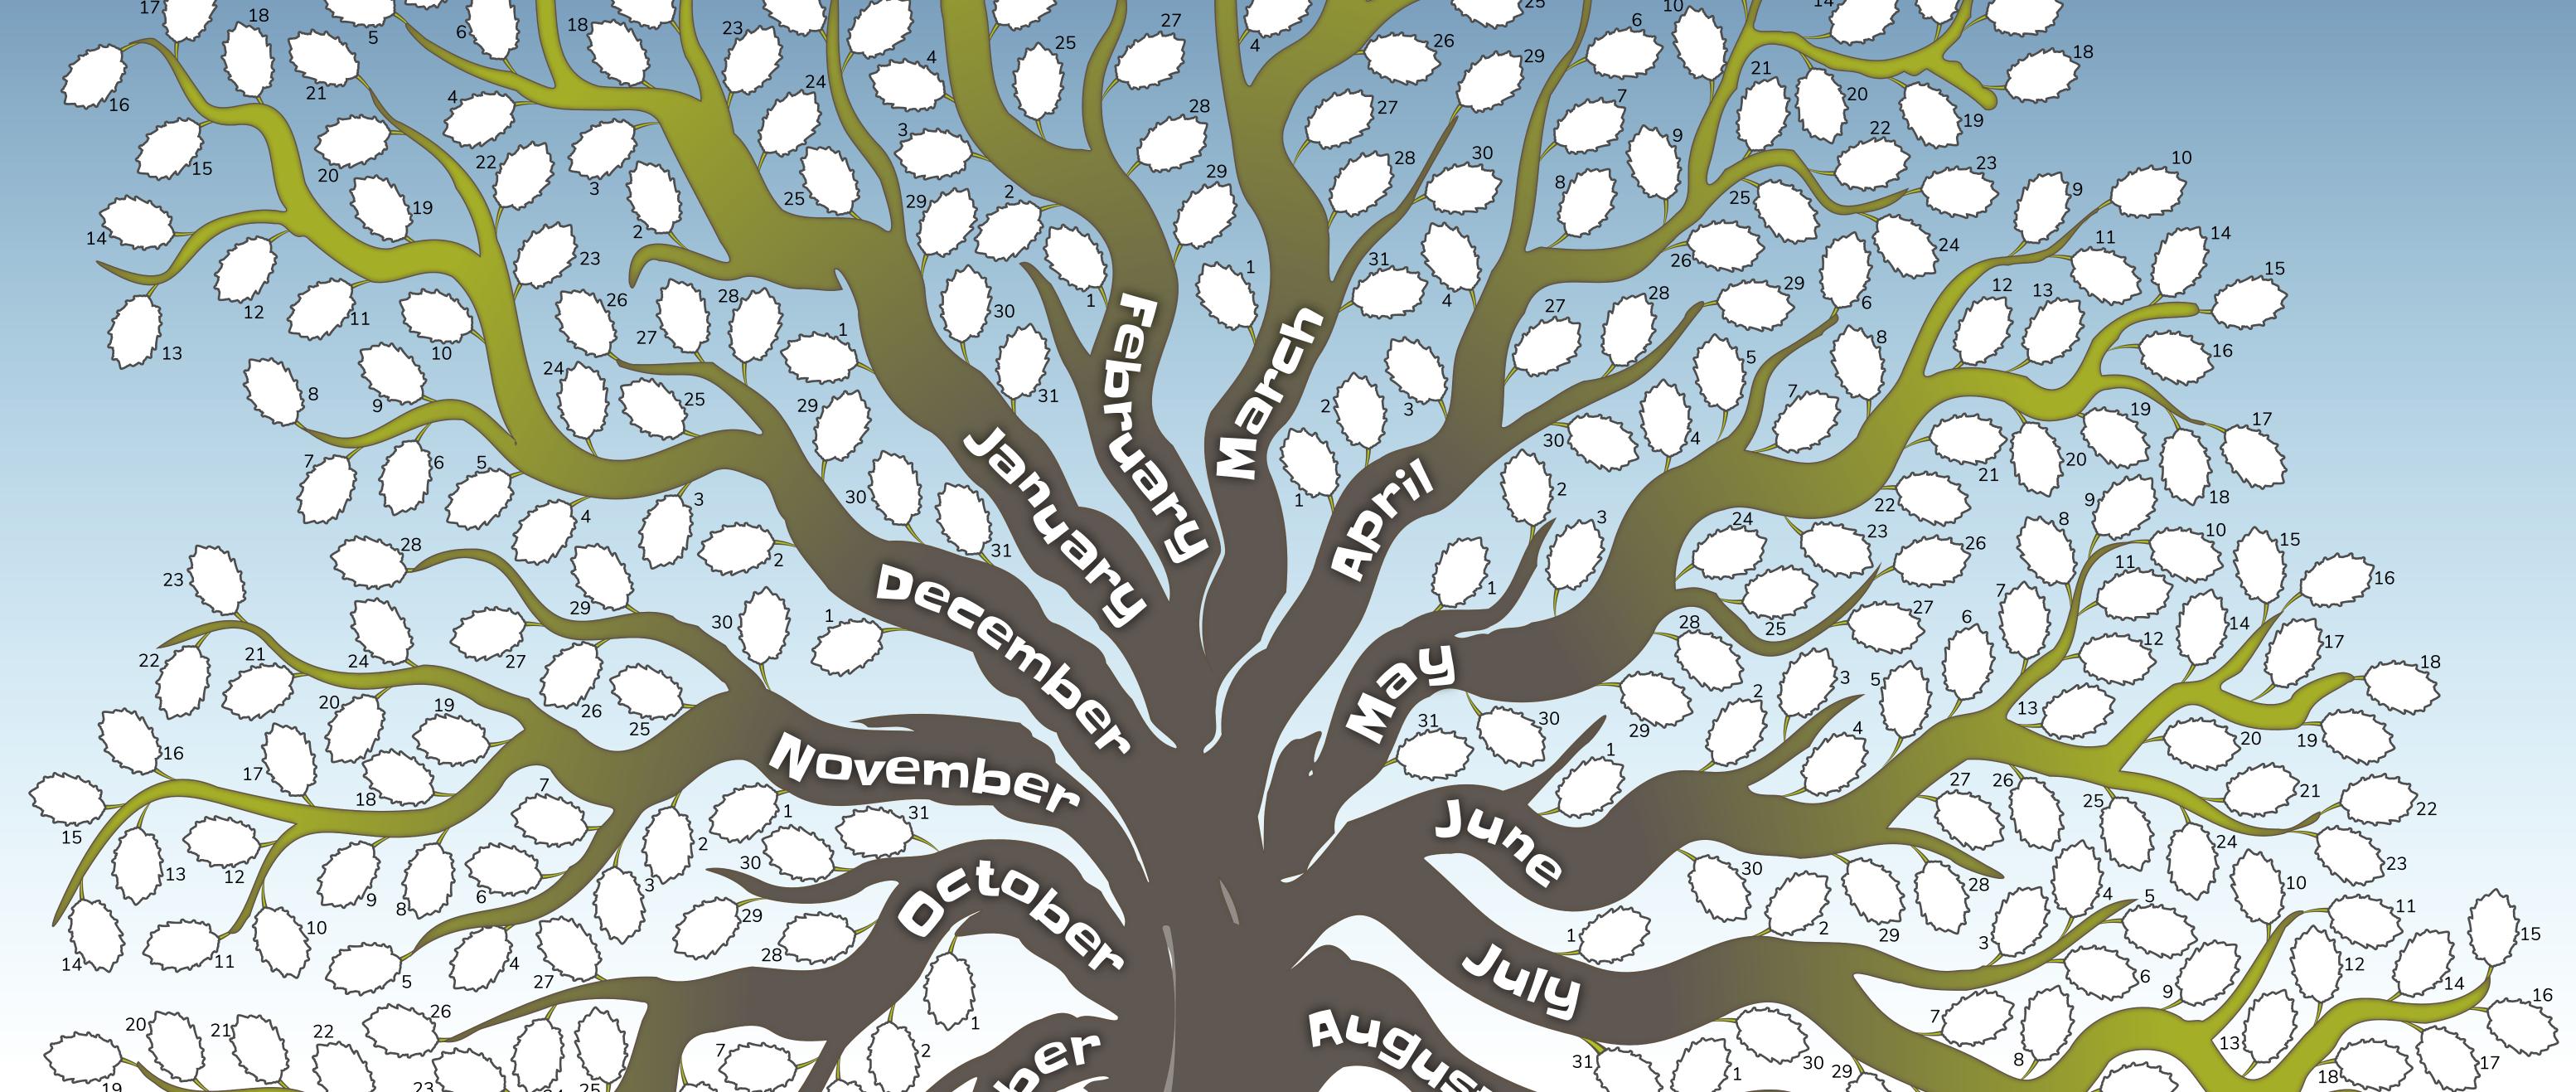

## WEATHER CALENDAR

This weather tree allows us to see the weather in a place throughout the months of the year. All you have to do is paint the corresponding leaf

'30

28

24

23

day by day in the colour corresponding to the weather observed. If different phenomena are observed on a given day, the leaf can be painted two-coloured, three-coloured...

From Meteo-School we suggest that you paint it.

\_\_\_\_\_\_

City/town

Year

Agencia Estatal de Meteorología

**Consejería de Educación, Ciencia y Formación Profesional** Dirección General de Formación Profesional, Innovación e Inclusión Educativa