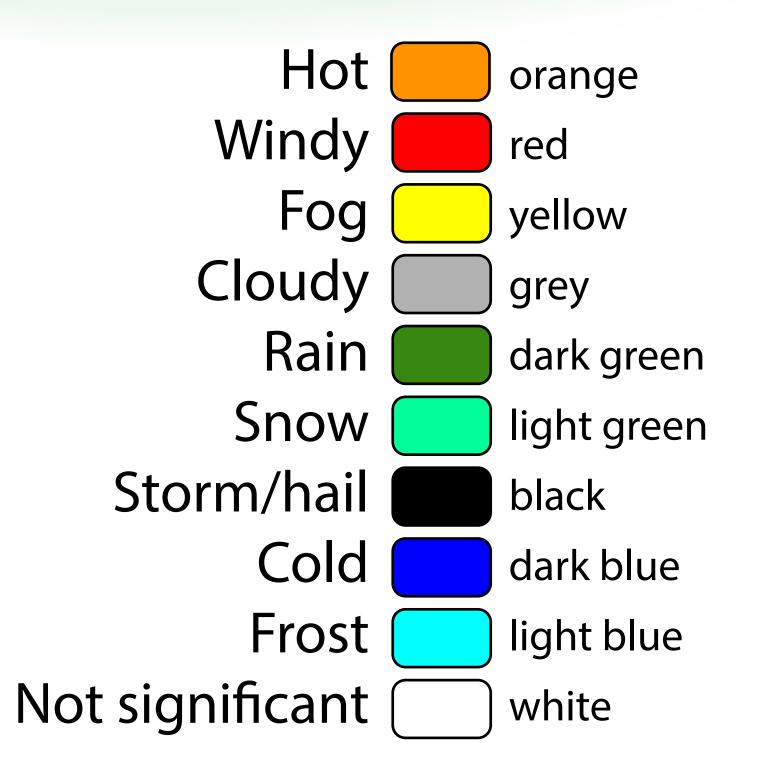

## WEATHER CALENDAR

This weather tree allows us to see the weather in a place throughout the months of the year. All you have to do is paint the corresponding leaf

'30

28

24

23

day by day in the colour corresponding to the weather observed. If different phenomena are observed on a given day, the leaf can be painted two-coloured, three-coloured...